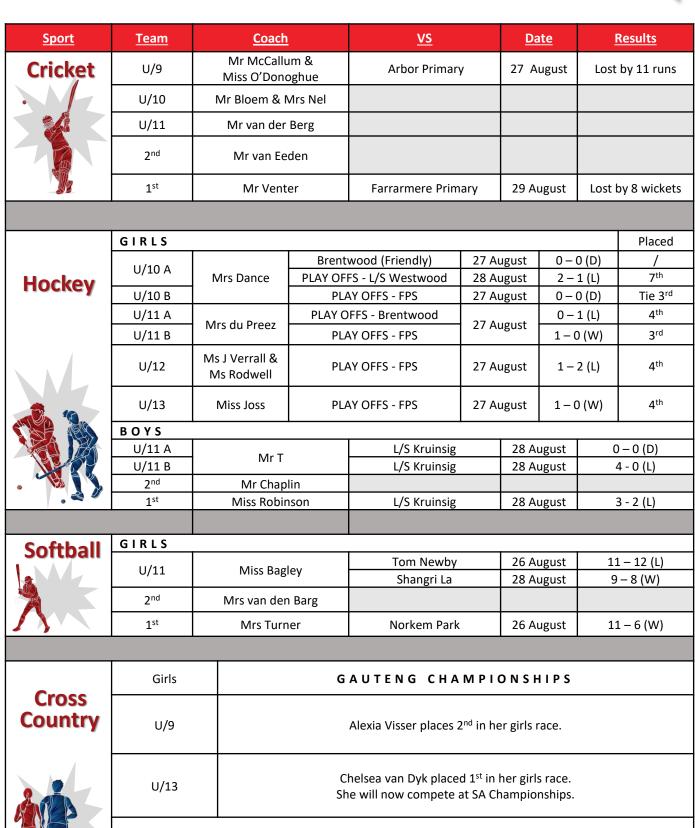

### CROSS COUNTRY - GAUTENG CHAMPIONSHIPS

Alexia Visser and Chelsea van Dyk competed at Gauteng Championships over the weekend and both did extremely well. Alexia placed 2<sup>nd</sup> in her U'9 girls race and Chelsea places 1st in her U'13 girls race. Chelsea will now move through to compete at the upcoming South African Championships. We are extremely proud of our two athletes. All the best to Chelsea for her race at SA Champs. What a fantastic achievement.

### **SPORT**

We have a smattering of hockey, cricket and softball matches still to be played this week. Good luck boys and girls. We know you have a lot on your plate at the moment, but go out, do your best and enjoy yourselves.

## RPS SPORTS RESULTS

Mrs Gosling, Mrs Green, Miss de Bruin, Mrs Coulter, Mrs K Smit, Mrs S Verrall, Miss Stander