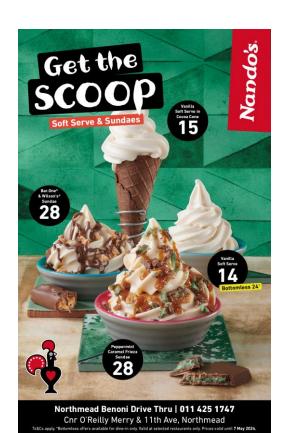

all Skills  Mini Soccer for Gr1 + Gr2  U/9  U/10 – U/13  Gr1 + Gr2 + Gr3 Selected players vs Farrarmere | RPS School Field  RPS School Field  RPS School Field  RPS School Field  Farrarmere Primary |



# RPS REMINDERS





**Z**ynfield Primary School

All it takes is

### ONE POWERFUL SWIPE

Remember to swipe your MySchool Card!

All funds raised goes directly towards our School.

**EVERY SWIPE COUNTS** 



### SIGN UP NOW: It doesn't cost you a cent

These funds help us upgrade and improve School facilities, equipment, programmes & resources.

Swipe your MySchool card at any of the following stores:





loot.co.za

WorksheetCloud



Click here to sign up

The School with Heart - W- C- W



## **CLASSIFIED ADVERTS**







## **CLASSIFIED ADVERTS**









## **CLASSIFIED ADVERTS**