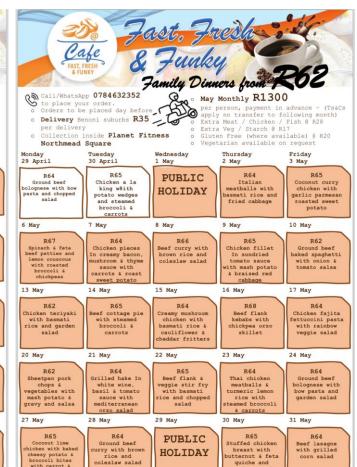

>14:00-15:00<br>14:00-15:30 | Basic Ball Skills  Mini Soccer for Gr1 + Gr2  U/9  U/10 – U/13  Gr1 + Gr2 + Gr3 Selected players vs Farrarmere | RPS School Field  RPS School Field  RPS School Field  RPS School Field  Farrarmere Primary |



# RPS REMINDERS





**Z**ynfield Primary School

All it takes is

### ONE POWERFUL SWIPE

Remember to swipe your MySchool Card!

All funds raised goes directly towards our School.

**EVERY SWIPE COUNTS** 



### SIGN UP NOW: It doesn't cost you a cent

These funds help us upgrade and improve School facilities, equipment, programmes & resources.

Swipe your MySchool card at any of the following stores:





loot.co.za

WorksheetCloud



Click here to sign up

The School with Heart - W- C- W



## **CLASSIFIED ADVERTS**







## **CLASSIFIED ADVERTS**









## **CLASSIFIED ADVERTS**