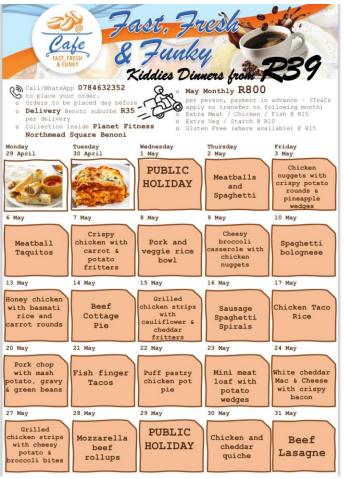

br>14:00-15:00<br>14:00-15:30 | Basic Ball Skills  Mini Soccer for Gr1 + Gr2  U/9  U/10 – U/13  Gr1 + Gr2 + Gr3 Selected players vs Farrarmere | RPS School Field  RPS School Field  RPS School Field  RPS School Field  Farrarmere Primary |



# RPS REMINDERS





**Z**ynfield Primary School

All it takes is

### ONE POWERFUL SWIPE

Remember to swipe your MySchool Card!

All funds raised goes directly towards our School.

**EVERY SWIPE COUNTS** 



### SIGN UP NOW: It doesn't cost you a cent

These funds help us upgrade and improve School facilities, equipment, programmes & resources.

Swipe your MySchool card at any of the following stores:





loot.co.za

WorksheetCloud



Click here to sign up

The School with Heart - W- C- W



## **CLASSIFIED ADVERTS**







## **CLASSIFIED ADVERTS**









## **CLASSIFIED ADVERTS**