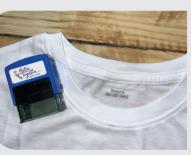

### **RPS CLASSIFIED ADS**

**SELF INKING CLOTHING** 

#### Labelling just got easier...

Instant drying and long lasting

 A Easy, Fast & Clean way to label your kids clothing.

Approximately 250 stamps

Permanent washable ink that lasts wash after wash

Marlene 083 697 0942 | hello@bettertogetherdp.co.za