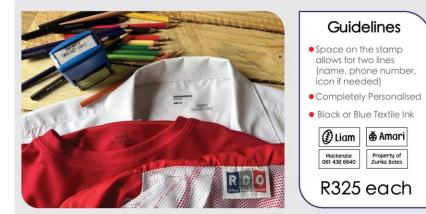

### **RPS CLASSIFIED ADS**

**SELF INKING CLOTHING** 

#### Labelling just got easier...

Instant drying and long lasting

 A Easy, Fast & Clean way to label your kids clothing.

Approximately 250 stamps

Permanent washable ink that lasts wash after wash

Marlene 083 697 0942 | hello@bettertogetherdp.co.za