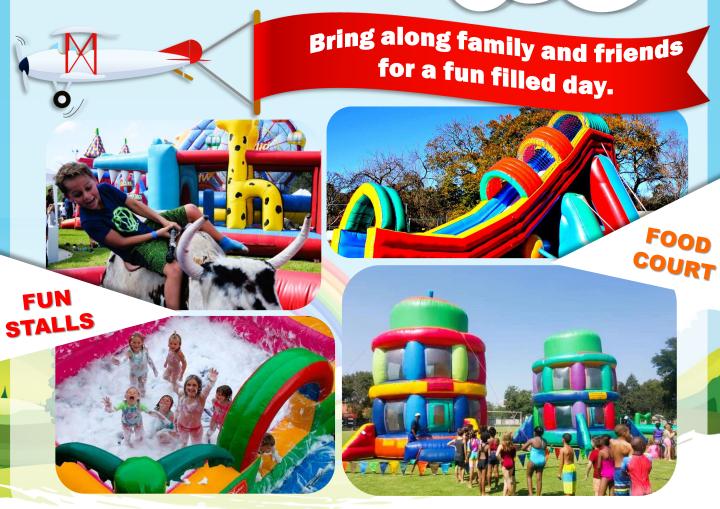

#### Family fun day Sunday , 5 March

We have 2 weeks left for our Fun in the Sun fundraiser. Our target is R250 000. We are hoping to use all monies raised to improve the facility up at the netball/all purpose courts. We are hoping to build a new ablution block, shelter/shade for parents and players, a storeroom and a small tuckshop. Thank you to all the boys and girls who have supported the

# Fun in the Sun

## At Rynfield Primary School

Sunday, 5 March

### 10:00 - 16:00

Toddler Park: R60 | Senior Park: R150 | Adult Entry fee: R10 /person

Credit Card machine at entrance to buy ticket booklets 
 No food/drink to be brought in

011 849 5215 fundraising@rps.org.za Malherbe Street, Rynfield, Benoni